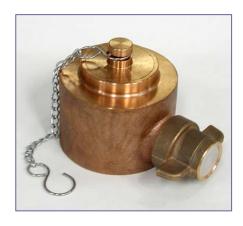

## **BLANK CAPS**

Blank caps and plugs are used to seal off water supplies and to prevent dirt getting into male and female connections.

They are available to suit all sizes of instantaneous, suction round thread and hydrant thread connections and are normally supplied with a chain unless otherwise requested for securing to the item being blanked off to ensure they are not lost when removed. Specials can be made to suit most other threads.

Instantaneous blank caps and plugs are available with a vent to enable the pressure to be released before removal.

When ordering, the type and size of connection, plug, or cap, standard or vented, should be specified.

2 ½" female instantaneous single twist

2 1/2" male instantaneous c/w pressure gauge

4" female round thread

2 1/2" male instantaneous

4" male round thread