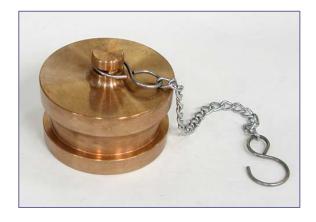

## **BLANK CAPS**

Blank caps and plugs are used to seal off water supplies and to prevent dirt getting into male and female connections.

They are available to suit all sizes of instantaneous, suction round thread and hydrant thread connections and are normally supplied with a chain unless otherwise requested for securing to the item being blanked off to ensure they are not lost when removed. Specials can be made to suit most other threads.

Instantaneous blank caps and plugs are available with a vent to enable the pressure to be released before removal.

When ordering, the type and size of connection, plug, or cap, standard or vented, should be specified.

2 ½" female instantaneous single twist

2 1/2" male instantaneous c/w pressure gauge

4" female round thread

2 1/2" male instantaneous

4" male round thread