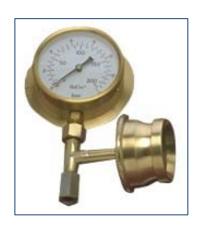

2 ½" female instantaneous single twist

2 1/2" male instantaneous c/w pressure gauge

4" female round thread

2 1/2" male instantaneous

4" male round thread