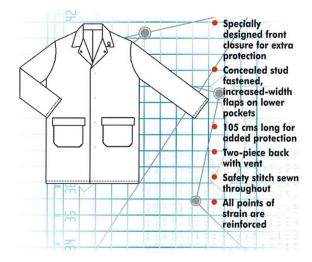

## **MODEL 448**

The use of chemicals in laboratory work can prove a constant hazard to conventional polyester cotton blends. The use, however of Chem-Tech material offers an excellent level of protection meeting the conformance shown below. Supervisory staff who may come into contact with liquid chemicals on an irregular basis could also use this coat.

Fabric: 100% polyester with a fluorochemical liquid

repellent finish, 270 g/m<sup>2</sup>

Stock Colours: White

Special Order Colours: Grey, Navy

For other colours contact our Sales Office