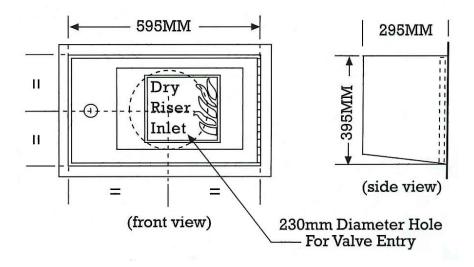

## **RECESSED HORIZONTAL INLET CABINET**

#### SPECIFICATIONS:

Dimensions: 395 high x 595 wide x 295mm (Minimum aperture 605mm wide 405mm high).