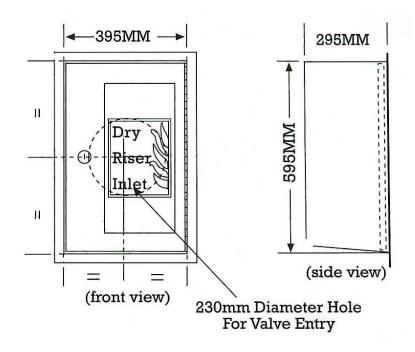

## **RECESSED VERTICAL INLET CABINET**

#### **SPECIFICATIONS:**

Dimensions: 595 high x 395 wide x 295mm (Minimum aperture 405mm wide 605mm high).