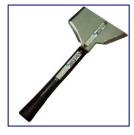

# FIREMENS AXES, BELTS, POUCHES **& KNIVES**

## **FF476R**

Fireman's Axe, with insulated handle, tested to 20,000 volts.



## **FF476F**

Fireman's axe, 16" fibreglass shaft with rubber handle.



## **FF476Q**

Aircraft rescue axe with quadrant blade, 15" rubber insulated handle tested to 20,000 volts.



#### **FF476C**

Crash axe 15" rubber insulated handle, tested to 20,000 volts



# FF501

Fireman's black leather belt, chromium plated buckle.

## FF502

Fireman's black leather axe pouch.



#### FF506

RAF Pattern Aircraft Rescue Knife with rounded point, wooden handle, c/w quick release sheath.