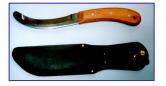

#### FF506

RAF Pattern Aircraft Rescue Knife with rounded point, wooden handle, c/w quick release sheath.