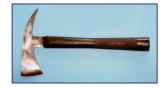

# FIREMENS AXES, BELTS, POUCHES **& KNIVES**

## **FF476R**

Fireman's Axe, with insulated handle, tested to 20,000 volts.



## **FF476F**

Fireman's axe, 16" fibreglass shaft with rubber handle.



## **FF476Q**

Aircraft rescue axe with quadrant blade, 15" rubber insulated handle tested to 20,000 volts.



#### **FF476C**

Crash axe 15" rubber insulated handle, tested to 20,000 volts



# FF501

Fireman's black leather belt, chromium plated buckle.

## FF502

Fireman's black leather axe pouch.



#### FF506

RAF Pattern Aircraft Rescue Knife with rounded point, wooden handle, c/w quick release sheath.