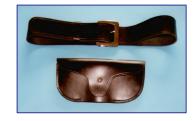

# FF501

Fireman's black leather belt, chromium plated buckle.

## FF502

Fireman's black leather axe pouch.