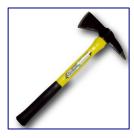

# FIREMENS AXES, BELTS, POUCHES **& KNIVES**

## **FF476R**

Fireman's Axe, with insulated handle, tested to 20,000 volts.



## **FF476F**

Fireman's axe, 16" fibreglass shaft with rubber handle.



## **FF476Q**

Aircraft rescue axe with quadrant blade, 15" rubber insulated handle tested to 20,000 volts.



#### **FF476C**

Crash axe 15" rubber insulated handle, tested to 20,000 volts



# FF501

Fireman's black leather belt, chromium plated buckle.

## FF502

Fireman's black leather axe pouch.



#### FF506

RAF Pattern Aircraft Rescue Knife with rounded point, wooden handle, c/w quick release sheath.