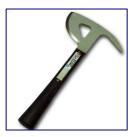

## **FF476Q**

Aircraft rescue axe with quadrant blade, 15" rubber insulated handle tested to 20,000 volts.