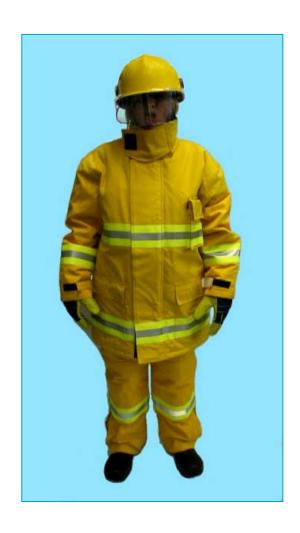

## FIRE CHEATER SUIT

The Fire Cheater High Performance Suit is made up of a multi-layer structure of NOMEX as the outer shell, lined with CONEX and TWARON moisture barrier, insulating thermal barrier layer and flame resistant lining.

Features upright collar closed with Velcro tabs that can be turned down.

Chest pocket for radio etc. and two large flapped pockets on the front.

Front opening closed with H/D brass zipper which is covered by a Velcro-sealed plate.

Cuff adjusted by Velcro bands with inner rib sleeve to prevent fire incursion.

Reflective trims fitted to enhance high visibility of fire fighters at work.

Applications Marine, Structual Firefighting and Rescue.