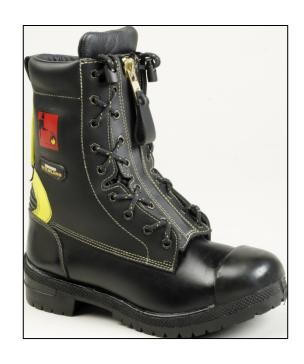

## Black Wildland firefighters boot to ENISO 15090.

- Quick release zip fastening system.
- Premium Cowhide leather upper.
- SYMPATEX waterproof / breathable hydrophilic membrane.
- One piece heat resistant Nitrile rubber outsole and scuff cap, slip resistant sole.
- Kevlar stitching
- Meets the additional cut resistance standard of EN20345 with added Kevlar protective strip.
- 3M Flame resistant reflective strips to side and heel of boot for added visibility.
- 200 joules steel toe cap.
- Penetration resistant steel midsole.
- Minimum cleat depth warning aid.
- Heat, oil, acids/alkalis/solvent resistant sole
- Water resistant upper
- Steel toecap and midsole

Sizes Available: 4 - 14