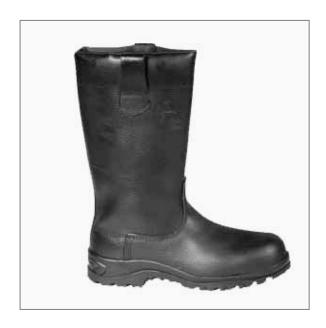

## LEATHER FIREMENS BOOTS

Knee length black leather Fireman's boot made to EN 345 S5 and EN15090:2006.

The boots are fitted with a protective steel toe cap, mid sole and anti slip soles. Complete with pull on loops.

Standard sizes available 6, 7, 8, 9, 10, 11 and 12.