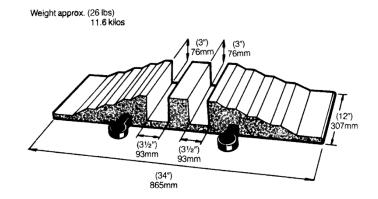

Each unit is 12" wide and you simply lock together as many units as necessary to give any required width of ramp.

The many advantages of Foco Safety Hose Ramps include:

- Special stepped construction for safe, smooth riding. •
- Sustained Strength made from solid reinforced rubber they withstand most vehicle loads. •
- Hose protecting design hoses become integral part of ramp completely avoiding risk of • damage or interference with water flow
- Flexible base apron gives maximum 'ground grip' immediately wheels touch. •