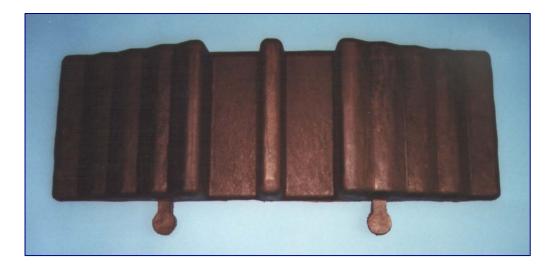

## **HOSE RAMPS**

Foco Safety Hose Ramps are constructed of solid reinforced rubber. All the usual features of trouble free reliability but with simple and foolproof interlocking connecting lugs that also serve as convenient carrying handles.

Each unit is 12" wide and you simply lock together as many units as necessary to give any required width of ramp.

The many advantages of Foco Safety Hose Ramps include:

- Special stepped construction for safe, smooth riding. •
- Sustained Strength made from solid reinforced rubber they withstand most vehicle loads. •
- Hose protecting design hoses become integral part of ramp completely avoiding risk of • damage or interference with water flow
- Flexible base apron gives maximum 'ground grip' immediately wheels touch. •