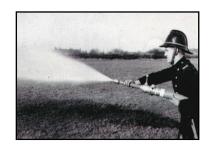

## MULTIPURPOSE BRANCHPIPES

With optional water curtain

The jet/spray branchpipes are fully adjustable - full jet/variable spray/shut-off. Symbols of the control settings - which can be seen or felt - are provided on the casing. Branchpipes with full jet lock "VSP" protect the fireman when fighting fires in electrical installations, as well as avoiding unnecessary water damage. Branchpipes have a simple robust construction, not sensitive to dirt. Easy to flush simply by changing over from jet to spray pattern. Spray angle and droplet size can be variably selected in case spray position is set out of centre.

## SIMPLE THREE POSITION CONTROL

1. Branchpipe straight jet position

**2.** Branchpipe control adjusted to water spray position

3. Branchpipe, optional water curtain attachment