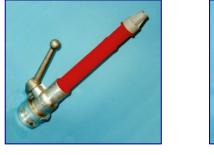

## MULTIPURPOSE BRANCHPIPES

With optional water curtain

The jet/spray branchpipes are fully adjustable - full jet/variable spray/shut-off. Symbols of the control settings - which can be seen or felt - are provided on the casing. Branchpipes with full jet lock "VSP" protect the fireman when fighting fires in electrical installations, as well as avoiding unnecessary water damage. Branchpipes have a simple robust construction, not sensitive to dirt. Easy to flush simply by changing over from jet to spray pattern. Spray angle and droplet size can be variably selected in case spray position is set out of centre.

## SIMPLE THREE POSITION CONTROL

1. Branchpipe straight jet position

**2.** Branchpipe control adjusted to water spray position

3. Branchpipe, optional water curtain attachment