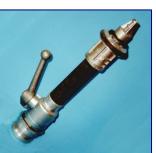

To protect fireman against heat and smoke, a water curtain can be added to the jet or spray. The water curtain throws a ring of water out behind the nozzle, by means of an adjusting ring, which can be turned easily, even under pressure. The outlet angle can be varied between 0 and 160°. In moments of danger the entire water flow can be shut-off with a single action, irrespective of whether the full jet or spray jet had been selected and independently of the setting of the water curtain.

For additional water curtain

## SIMPLE THREE POSITION CONTROL

1. Branchpipe straight jet position

**2.** Branchpipe control adjusted to water spray position

3. Branchpipe, optional water curtain attachment