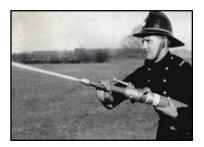

## MULTIPURPOSE BRANCHPIPES

With optional water curtain

The jet/spray branchpipes are fully adjustable - full jet/variable spray/shut-off. Symbols of the control settings - which can be seen or felt - are provided on the casing. Branchpipes with full jet lock "VSP" protect the fireman when fighting fires in electrical installations, as well as avoiding unnecessary water damage. Branchpipes have a simple robust construction, not sensitive to dirt. Easy to flush simply by changing over from jet to spray pattern. Spray angle and droplet size can be variably selected in case spray position is set out of centre.

## SIMPLE THREE POSITION CONTROL

1. Branchpipe straight jet position

**2.** Branchpipe control adjusted to water spray position

3. Branchpipe, optional water curtain attachment