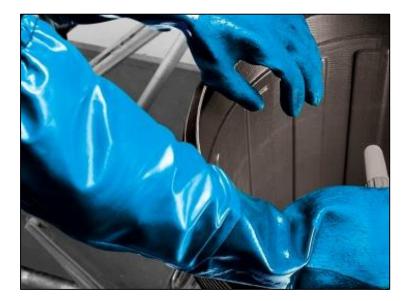

## LONG NITRILE GAUNTLET

Long Nite<sup>™</sup> is a chemical resistant nitrile coated gauntlet on a cotton liner with an integral nitrile sleeve. This nitrile gauntlet performs well to protect against a wide range of chemicals. It has a granular dip finish over the entire hand area which provides a roughened surface increasing the level of grip for safer handling in both wet and dry conditions. It is anatomically shaped and flexible minimising hand fatigue, and the soft cotton liner eases donning and prevents discomfort keeping the hands dry, cool and comfortable. The integral nitrile sleeve provides extra splash protection to the arms and is elasticated at the top keeping the sleeve in place and preventing any liquids or debris from entering.