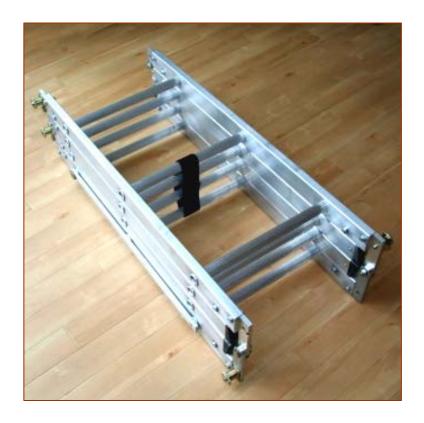

## **STOWAWAY LADDER**

The stowaway ladder was developed from the tried and tested range of BAYLEY roof ladders. This versatile ladder covers a multitude of uses, whilst having the ability to be easily stored in a car boot or stowage compartment of an emergency vehicle. It is produced with options for 3 extended lengths and 2 different widths, and is also available in either plain aluminium or matt black powder coat finish.

The standard 3.7m ladder has an assortment of accessories available, which includes abseil brackets, fast roping kits and even dog rungs.

| Ladder Type     |        |         |          |         |          |
|-----------------|--------|---------|----------|---------|----------|
| Fixed           |        |         |          |         |          |
| Length extended | 2.4M   | 3.7M    | 3.7M     | 4.85M   | 4.85M    |
| Length closed   | 640mm  | 945mm   | 945mm    | 1252mm  | 1252mm   |
| Width o/a       | 383mm  | 383mm   | 490mm    | 383mm   | 490mm    |
| Depth           | 220mm  | 220mm   | 220mm    | 220mm   | 220mm    |
| Weight          | 7.4Kg  | 10Kg    | 11Kg     | 12Kg    | 14Kg     |
| Model No.       | 19-29E | 19-26LE | 19-26LWE | 19-28LE | 19-28LWE |